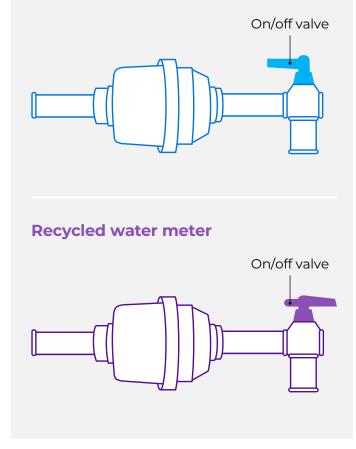

## How to check in four steps:

- 1. Turn off the valve on your drinking water meter. Leave the purple recycled water meter on.
- Turn on all sink, bath and shower taps (hot and cold) one-by-one. All taps should run dry after a short time.
- **3.** After the taps have run dry, flush all toilets. They should refill as normal.
- 4. Turn on all outdoor taps. All outdoor drinking water taps (if you have them) should run dry, while the purple recycled water taps should continue to run. If this doesn't happen it could mean there's a cross connection, which is where the two water supplies are connected to the wrong outlets.

#### **Drinking water meter**