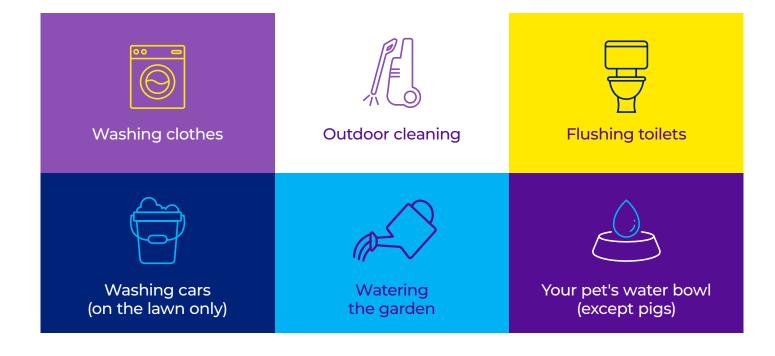

# The benefits of using recycled water:

- · Saves money on your water bill.
- Saves water in your laundry, garden and toilets and helps protect our precious water supply. If your laundry isn't connected to recycled water, talk to your plumber about getting connected.
- · It's safe, high quality and always in supply.
- Recycled water is exempt from Permanent Water Use Rules, so you can have a green garden all year round.

## **Recycled water is great for:**